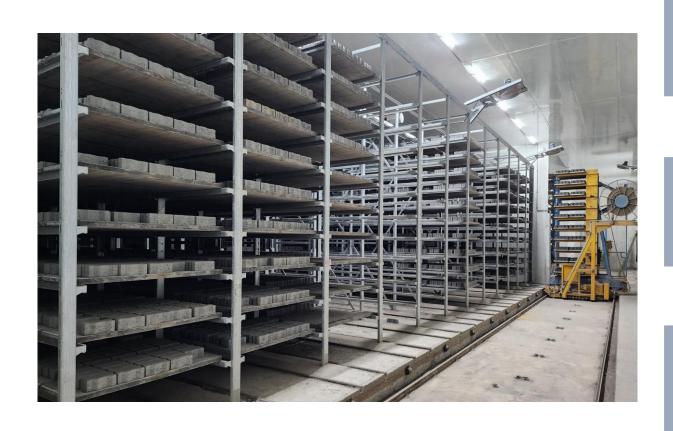

## The VYARA Infrastructure- Curing of blocks

Curing of blocks take place in controlled conditions in enclosed chambers

This translates into sharpest and brightest efflorescence free colours

Consistent finish and strength of materials