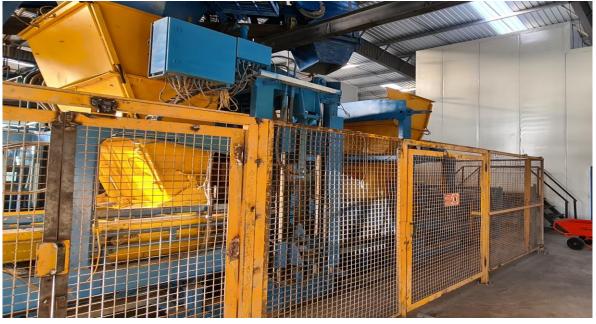

#### German Block Machines REKERS & MASA

Infrastructure includes several other Columbia Machines, Vacuum Wet Presses from England, several Batching and mixing plants, Shot Blasting machines, Linear Grinding machines, Automatic in–line spray coating lines, Silos, In house workshops, and a bevvy of fine equipment for production of even finer paving materials.

## FOREST Wet Presses for Kerbs & Flags from England

VYARA possesses multiple Wet presses for the production of a wide range of Kerbstones, Flagstones and accessories for most details that are required by Urban planning and Landscape designers.