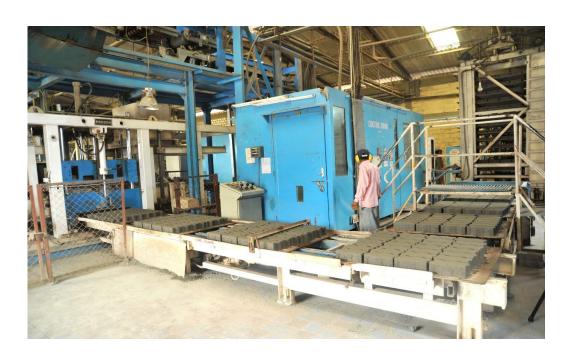

#### German Block Machines REKERS & MASA

Infrastructure includes several other Columbia Machines, Vacuum Wet Presses from England, several Batching and mixing plants, Shot Blasting machines, Linear Grinding machines, Automatic in–line spray coating lines, Silos, In house workshops, and a bevvy of fine equipment for production of even finer paving materials.

## FOREST Wet Presses for Kerbs & Flags from England

VYARA possesses multiple Wet presses for the production of a wide range of Kerbstones, Flagstones and accessories for most details that are required by Urban planning and Landscape designers.