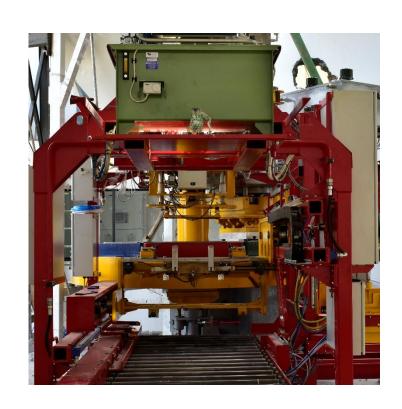

#### German Block Machines REKERS & MASA

Infrastructure includes several other Columbia Machines, Vacuum Wet Presses from England, several Batching and mixing plants, Shot Blasting machines, Linear Grinding machines, Automatic in–line spray coating lines, Silos, In house workshops, and a bevvy of fine equipment for production of even finer paving materials.

## FOREST Wet Presses for Kerbs & Flags from England

VYARA possesses multiple Wet presses for the production of a wide range of Kerbstones, Flagstones and accessories for most details that are required by Urban planning and Landscape designers.