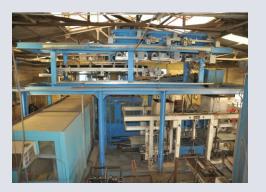

## Manufacturing Infrastructure and Turnover

- The infrastructure owned by VYARA group includes lands over 1,00,000 m<sup>2</sup>
- Built up covered spaces in excess of 15,000m²
- Manufacturing capacity of over 1,50,000 m² p.m.

#### German Block Machines REKERS & MASA

Infrastructure includes several other Columbia Machines, Vacuum Wet Presses from England, several Batching and mixing plants, Shot Blasting machines, Linear Grinding machines, Automatic in–line spray coating lines, Silos, In house workshops, and a bevvy of fine equipment for production of even finer paving materials.