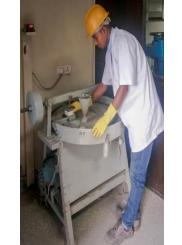

#### Plant for FreeForm Architectural Premixes

Plant for FreeForm architectural Premixes includes an in-house stone crusher with vibrating screens, Dry MIx plant with planetary mixers, a paint mixing line, and automatic packaging plant and an extensive in-house lab