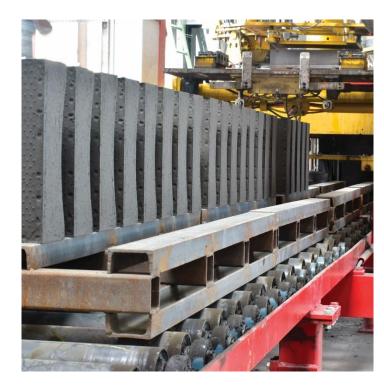

## The VYARA Infrastructure- Curing of blocks

Curing of blocks take place in controlled conditions in enclosed chambers

This translates into sharpest and brightest efflorescence free colours

Consistent finish and strength of materials