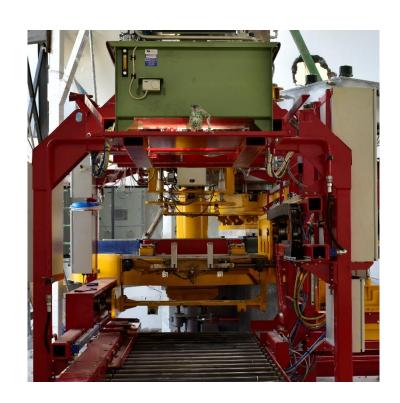

#### German Block Machines REKERS & MASA

Infrastructure includes several other Columbia Machines, Vacuum Wet Presses from England, several Batching and mixing plants, Shot Blasting machines, Linear Grinding machines, Automatic in–line spray coating lines, Silos, In house workshops, and a bevvy of fine equipment for production of even finer paving materials.

## FOREST Wet Presses for Kerbs & Flags from England

VYARA possesses multiple Wet presses for the production of a wide range of Kerbstones, Flagstones and accessories for most details that are required by Urban planning and Landscape designers.