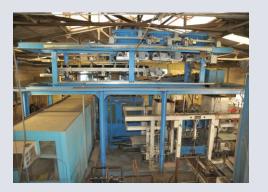

## Manufacturing Infrastructure and Turnover

- The infrastructure owned by VYARA group includes lands over 1,00,000 m<sup>2</sup>
- Built up covered spaces in excess of 15,000m²
- Manufacturing capacity of over 1,50,000 m² p.m.

#### German Block Machines REKERS & MASA

Infrastructure includes several other Columbia Machines, Vacuum Wet Presses from England, several Batching and mixing plants, Shot Blasting machines, Linear Grinding machines, Automatic in–line spray coating lines, Silos, In house workshops, and a bevvy of fine equipment for production of even finer paving materials.

#### Plant for FreeForm Architectural Premixes

Plant for FreeForm architectural Premixes includes an in-house stone crusher with vibrating screens, Dry MIx plant with planetary mixers, a paint mixing line, and automatic packaging plant and an extensive in-house lab