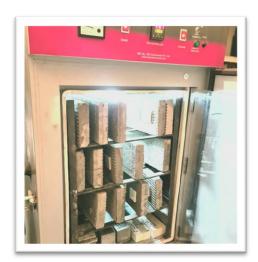

## The VYARA Infrastructure- Curing of blocks

Curing of blocks take place in controlled conditions in enclosed chambers

This translates into sharpest and brightest efflorescence free colours

Consistent finish and strength of materials