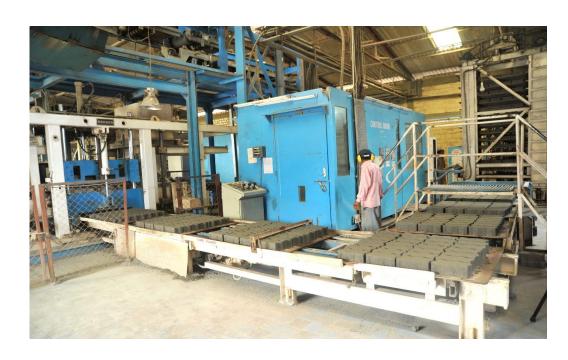

#### German Block Machines REKERS & MASA

Infrastructure includes several other Columbia Machines, Vacuum Wet Presses from England, several Batching and mixing plants, Shot Blasting machines, Linear Grinding machines, Automatic in–line spray coating lines, Silos, In house workshops, and a bevvy of fine equipment for production of even finer paving materials.

## FOREST Wet Presses for Kerbs & Flags from England

VYARA possesses multiple Wet presses for the production of a wide range of Kerbstones, Flagstones and accessories for most details that are required by Urban planning and Landscape designers.