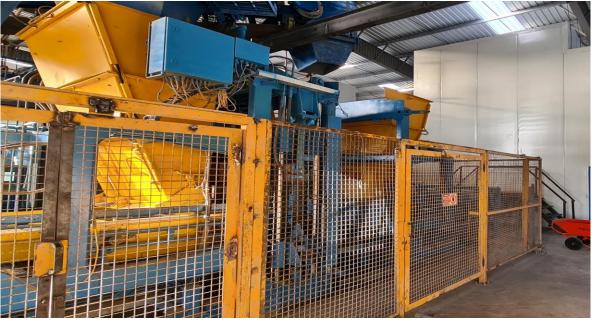

#### German Block Machines REKERS & MASA

Infrastructure includes several other Columbia Machines, Vacuum Wet Presses from England, several Batching and mixing plants, Shot Blasting machines, Linear Grinding machines, Automatic in–line spray coating lines, Silos, In house workshops, and a bevvy of fine equipment for production of even finer paving materials.

## FOREST Wet Presses for Kerbs & Flags from England

VYARA possesses multiple Wet presses for the production of a wide range of Kerbstones, Flagstones and accessories for most details that are required by Urban planning and Landscape designers.