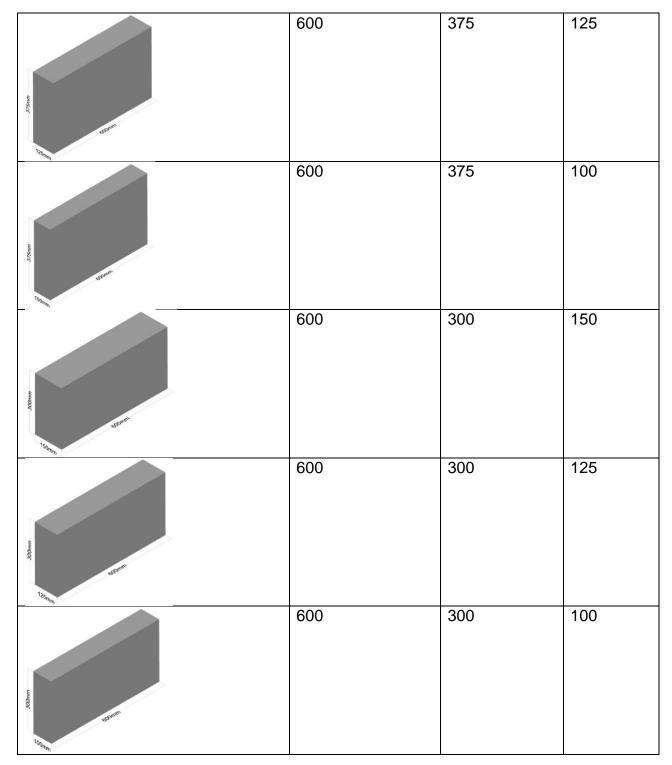

| Profile- Square (SQ)                                                                                                                                                                                                                                                                                                                                                                                                                                                                                                                                                                                                                                                                                                                                                                                                                                                                                                                                                                                                                                                                                                                                                                                                                                                                                                                                                                                                                                                                                                                                                                                                                                                                                                                                                                                                                                                                                                                                                                                                                                                                                                                                                                                                                                                                                                                                                                                                                                                                                                                                                                                                                                         | Length<br>(mm) | Width<br>(mm) | Thickness<br>(mm) |
|--------------------------------------------------------------------------------------------------------------------------------------------------------------------------------------------------------------------------------------------------------------------------------------------------------------------------------------------------------------------------------------------------------------------------------------------------------------------------------------------------------------------------------------------------------------------------------------------------------------------------------------------------------------------------------------------------------------------------------------------------------------------------------------------------------------------------------------------------------------------------------------------------------------------------------------------------------------------------------------------------------------------------------------------------------------------------------------------------------------------------------------------------------------------------------------------------------------------------------------------------------------------------------------------------------------------------------------------------------------------------------------------------------------------------------------------------------------------------------------------------------------------------------------------------------------------------------------------------------------------------------------------------------------------------------------------------------------------------------------------------------------------------------------------------------------------------------------------------------------------------------------------------------------------------------------------------------------------------------------------------------------------------------------------------------------------------------------------------------------------------------------------------------------------------------------------------------------------------------------------------------------------------------------------------------------------------------------------------------------------------------------------------------------------------------------------------------------------------------------------------------------------------------------------------------------------------------------------------------------------------------------------------------------|----------------|---------------|-------------------|
| Tomo Termin                                                                                                                                                                                                                                                                                                                                                                                                                                                                                                                                                                                                                                                                                                                                                                                                                                                                                                                                                                                                                                                                                                                                                                                                                                                                                                                                                                                                                                                                                                                                                                                                                                                                                                                                                                                                                                                                                                                                                                                                                                                                                                                                                                                                                                                                                                                                                                                                                                                                                                                                                                                                                                                  | 600            | 450           | 150               |
| 120m                                                                                                                                                                                                                                                                                                                                                                                                                                                                                                                                                                                                                                                                                                                                                                                                                                                                                                                                                                                                                                                                                                                                                                                                                                                                                                                                                                                                                                                                                                                                                                                                                                                                                                                                                                                                                                                                                                                                                                                                                                                                                                                                                                                                                                                                                                                                                                                                                                                                                                                                                                                                                                                         | 600            | 450           | 125               |
| Politica<br>Alternative<br>Alternative<br>Alternative<br>Alternative<br>Alternative<br>Alternative<br>Alternative<br>Alternative<br>Alternative<br>Alternative<br>Alternative<br>Alternative<br>Alternative<br>Alternative<br>Alternative<br>Alternative<br>Alternative<br>Alternative<br>Alternative<br>Alternative<br>Alternative<br>Alternative<br>Alternative<br>Alternative<br>Alternative<br>Alternative<br>Alternative<br>Alternative<br>Alternative<br>Alternative<br>Alternative<br>Alternative<br>Alternative<br>Alternative<br>Alternative<br>Alternative<br>Alternative<br>Alternative<br>Alternative<br>Alternative<br>Alternative<br>Alternative<br>Alternative<br>Alternative<br>Alternative<br>Alternative<br>Alternative<br>Alternative<br>Alternative<br>Alternative<br>Alternative<br>Alternative<br>Alternative<br>Alternative<br>Alternative<br>Alternative<br>Alternative<br>Alternative<br>Alternative<br>Alternative<br>Alternative<br>Alternative<br>Alternative<br>Alternative<br>Alternative<br>Alternative<br>Alternative<br>Alternative<br>Alternative<br>Alternative<br>Alternative<br>Alternative<br>Alternative<br>Alternative<br>Alternative<br>Alternative<br>Alternative<br>Alternative<br>Alternative<br>Alternative<br>Alternative<br>Alternative<br>Alternative<br>Alternative<br>Alternative<br>Alternative<br>Alternative<br>Alternative<br>Alternative<br>Alternative<br>Alternative<br>Alternative<br>Alternative<br>Alternative<br>Alternative<br>Alternative<br>Alternative<br>Alternative<br>Alternative<br>Alternative<br>Alternative<br>Alternative<br>Alternative<br>Alternative<br>Alternative<br>Alternative<br>Alternative<br>Alternative<br>Alternative<br>Alternative<br>Alternative<br>Alternative<br>Alternative<br>Alternative<br>Alternative<br>Alternative<br>Alternative<br>Alternative<br>Alternative<br>Alternative<br>Alternative<br>Alternative<br>Alternative<br>Alternative<br>Alternative<br>Alternative<br>Alternative<br>Alternative<br>Alternative<br>Alternative<br>Alternative<br>Alternative<br>Alternative<br>Alternative<br>Alternative<br>Alternative<br>Alternative<br>Alternative<br>Alternative<br>Alternative<br>Alternative<br>Alternative<br>Alternative<br>Alternative<br>Alternative<br>Alternative<br>Alternative<br>Alternative<br>Alternative<br>Alternative<br>Alternative<br>Alternative<br>Alternative<br>Alternative<br>Alternative<br>Alternative<br>Alternative<br>Alternative<br>Alternative<br>Alternative<br>Alternative<br>Alternative<br>Alternative<br>Alternative<br>Alternative<br>Alternative<br>Alternative<br>Alternative<br>Alternative<br>Alternati | 600            | 450           | 100               |
| Topic States of                                                                                                                                                                                                                                                                                                                                                                                                                                                                                                                                | 600            | 375           | 150               |